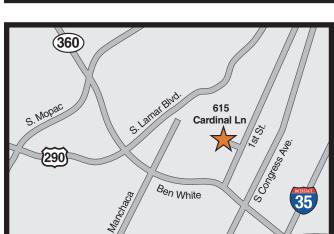

615

Merc

## Cardinal Lane Lustin Texas

Mercury Hall is located on three acres on the Southwest corner of South First Street and Cardinal Lane between W. Ben White Blvd. and Oltorf St. The entrance is the second driveway on the top of the hill off Cardinal Lane.